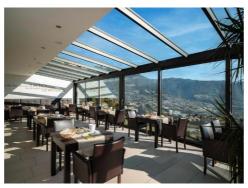

#### DRIUSSOASSOCIATI | ARCHITECTS

Viale Ancona 24, 30172 Mestre Venezia, ITALY CONCEPT PROJECT 05\_05\_2023

CONCEPT PROPOSAL

The double-skin facades are part of the architectural envelope which is one of the most innovative components of the building, where, as perhaps nowhere else, artistic trends, technological innovations and experimentation with techniques and materials are concentrated. The need to **re-naturalise urban centers** after years of overbuilding, the urgency of **finding solutions to pollution** rates and the heat island phenomenon and the drive towards building with a lower environmental impact have resulted in the idea of integrate vegetation into the built environment.