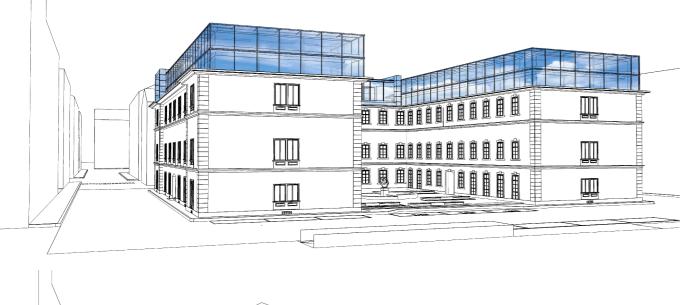

## INTEGRATION OF HISTORICAL BUILDINGS WITH CONTEMPORARY ARCHITECTURE

A path of transformation as an opportunity for renewal and regeneration, for a new use of artifacts, spaces and places from the past, in favor of the changed needs of the contemporary society and - at the same time - in order to mutually enhance the characteristics of the historical context and of contemporary architecture, in a dialectic relationship between old and new.

#### DRIUSSOASSOCIATI | ARCHITECTS

Viale Ancona 24, 30172 Mestre Venezia, ITALY CONCEPT PROJECT 05\_05\_2023

CONCEPT PROPOSAL

The double-skin facades are part of the architectural envelope which is one of the most innovative components of the building, where, as perhaps nowhere else, artistic trends, technological innovations and experimentation with techniques and materials are concentrated. The need to **re-naturalise urban centers** after years of overbuilding, the urgency of **finding solutions to pollution** rates and the heat island phenomenon and the drive towards building with a lower environmental impact have resulted in the idea of integrate vegetation into the built environment.