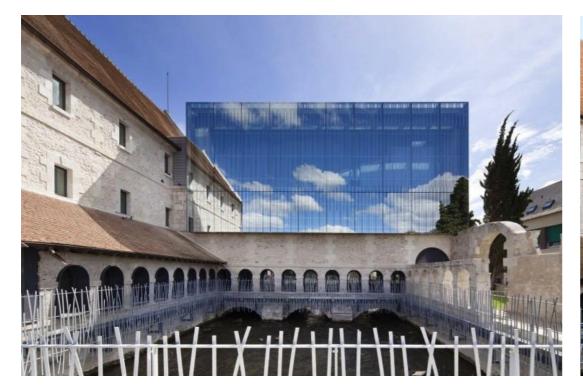

## INTEGRATION OF HISTORICAL BUILDINGS WITH CONTEMPORARY ARCHITECTURE

A path of transformation as an opportunity for renewal and regeneration, for a new use of artifacts, spaces and places from the past, in favor of the changed needs of the contemporary society and - at the same time - in order to mutually enhance the characteristics of the historical context and of contemporary architecture, in a dialectic relationship between old and new.

#### DRIUSSOASSOCIATI | ARCHITECTS

Viale Ancona 24, 30172 Mestre Venezia, ITALY CONCEPT PROJECT 05\_05\_2023

CONCEPT PROPOSAL

The double-skin facades are part of the architectural envelope which is one of the most innovative components of the building, where, as perhaps nowhere else, artistic trends, technological innovations and experimentation with techniques and materials are concentrated. The need to **re-naturalise urban centers** after years of overbuilding, the urgency of **finding solutions to pollution** rates and the heat island phenomenon and the drive towards building with a lower environmental impact have resulted in the idea of integrate vegetation into the built environment.