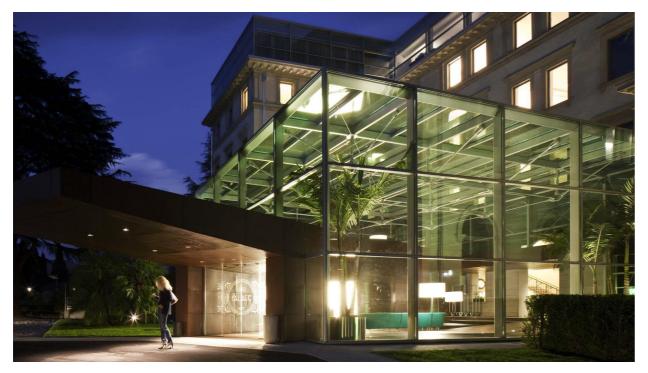

## INTEGRATION OF HISTORICAL BUILDINGS WITH CONTEMPORARY ARCHITECTURE

A path of transformation as an opportunity for renewal and regeneration, for a new use of artifacts, spaces and places from the past, in favor of the changed needs of the contemporary society and - at the same time - in order to mutually enhance the characteristics of the historical context and of contemporary architecture, in a dialectic relationship between old and new.

#### DRIUSSOASSOCIATI | ARCHITECTS

Viale Ancona 24, 30172 Mestre Venezia, ITALY CONCEPT PROJECT 05\_05\_2023

CONCEPT PROPOSAL

The double-skin facades are part of the architectural envelope which is one of the most innovative components of the building, where, as perhaps nowhere else, artistic trends, technological innovations and experimentation with techniques and materials are concentrated. The need to **re-naturalise urban centers** after years of overbuilding, the urgency of **finding solutions to pollution** rates and the heat island phenomenon and the drive towards building with a lower environmental impact have resulted in the idea of integrate vegetation into the built environment.