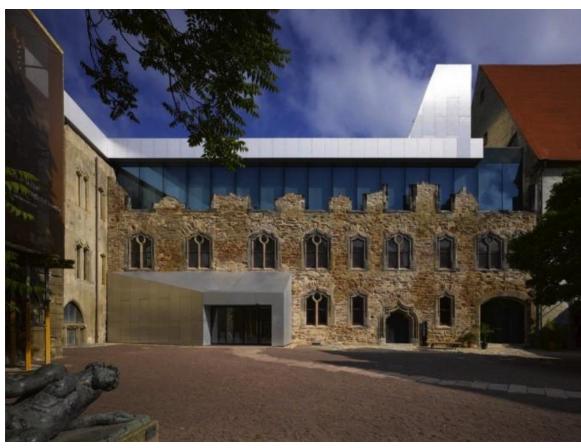

## INTEGRATION OF HISTORICAL BUILDINGS WITH CONTEMPORARY ARCHITECTURE

A path of transformation as an opportunity for renewal and regeneration, for a new use of artifacts, spaces and places from the past, in favor of the changed needs of the contemporary society and - at the same time - in order to mutually enhance the characteristics of the historical context and of contemporary architecture, in a dialectic relationship between old and new.

#### DRIUSSOASSOCIATI | ARCHITECTS

Viale Ancona 24, 30172 Mestre Venezia, ITALY CONCEPT PROJECT 05\_05\_2023

CONCEPT PROPOSAL

The double-skin facades are part of the architectural envelope which is one of the most innovative components of the building, where, as perhaps nowhere else, artistic trends, technological innovations and experimentation with techniques and materials are concentrated. The need to **re-naturalise urban centers** after years of overbuilding, the urgency of **finding solutions to pollution** rates and the heat island phenomenon and the drive towards building with a lower environmental impact have resulted in the idea of integrate vegetation into the built environment.