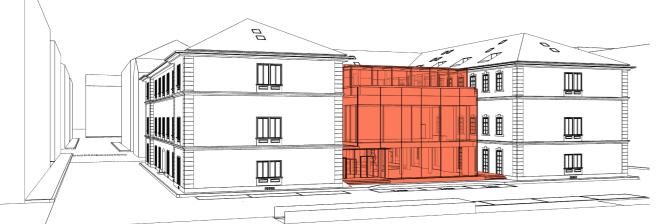

#### DRIUSSOASSOCIATI | ARCHITECTS

Viale Ancona 24, 30172 Mestre Venezia, ITALY CONCEPT PROJECT 05\_05\_2023

CONCEPT PROPOSAL

The double-skin facades are part of the architectural envelope which is one of the most innovative components of the building, where, as perhaps nowhere else, artistic trends, technological innovations and experimentation with techniques and materials are concentrated. The need to **re-naturalise urban centers** after years of overbuilding, the urgency of **finding solutions to pollution** rates and the heat island phenomenon and the drive towards building with a lower environmental impact have resulted in the idea of integrate vegetation into the built environment.