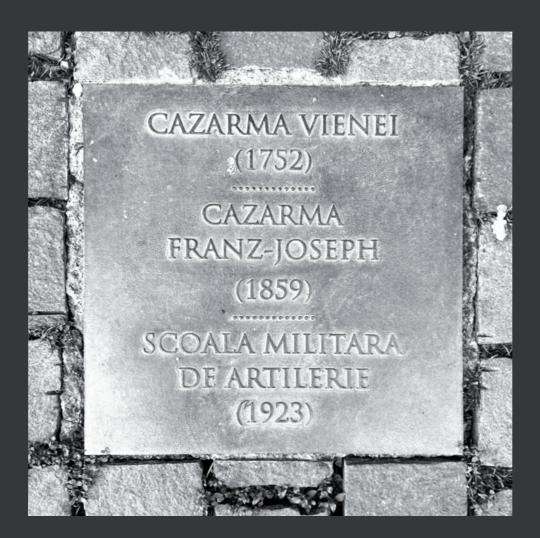

# CAZARMA VIENEI

## **CAZARMA VIENEI**

CONCEPT PROPOSAL

INTEGRATION OF HISTORICAL BUILDINGS WITH CONTEMPORARY ARCHITECTURE