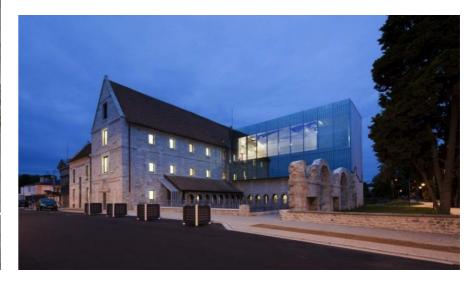

## INTEGRATION OF HISTORICAL BUILDINGS WITH CONTEMPORARY ARCHITECTURE

A path of transformation as an opportunity for renewal and regeneration, for a new use of artifacts, spaces and places from the past, in favor of the changed needs of the contemporary society and - at the same time - in order to mutually enhance the characteristics of the historical context and of contemporary architecture, in a dialectic relationship between old and new.

#### DRIUSSOASSOCIATI | ARCHITECTS

Viale Ancona 24, 30172 Mestre Venezia, ITALY CONCEPT PROJECT 05\_05\_2023

CONCEPT PROPOSAL

The double-skin facades are part of the architectural envelope which is one of the most innovative components of the building, where, as perhaps nowhere else, artistic trends, technological innovations and experimentation with techniques and materials are concentrated. The need to **re-naturalise urban centers** after years of overbuilding, the urgency of **finding solutions to pollution** rates and the heat island phenomenon and the drive towards building with a lower environmental impact have resulted in the idea of integrate vegetation into the built environment.