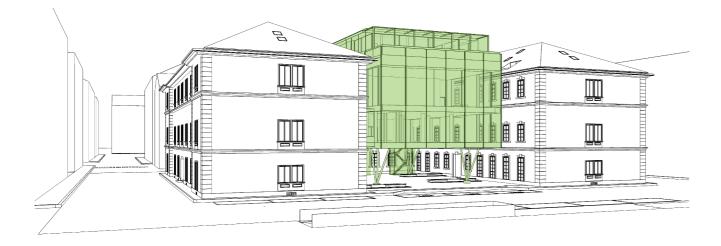

## INTEGRATION OF HISTORICAL BUILDINGS WITH CONTEMPORARY ARCHITECTURE

A path of transformation as an opportunity for renewal and regeneration, for a new use of artifacts, spaces and places from the past, in favor of the changed needs of the contemporary society and - at the same time - in order to mutually enhance the characteristics of the historical context and of contemporary architecture, in a dialectic relationship between old and new.

#### DRIUSSOASSOCIATI | ARCHITECTS

Viale Ancona 24, 30172 Mestre Venezia, ITALY CONCEPT PROJECT 05\_05\_2023

CONCEPT PROPOSAL

The double-skin facades are part of the architectural envelope which is one of the most innovative components of the building, where, as perhaps nowhere else, artistic trends, technological innovations and experimentation with techniques and materials are concentrated. The need to **re-naturalise urban centers** after years of overbuilding, the urgency of **finding solutions to pollution** rates and the heat island phenomenon and the drive towards building with a lower environmental impact have resulted in the idea of integrate vegetation into the built environment.