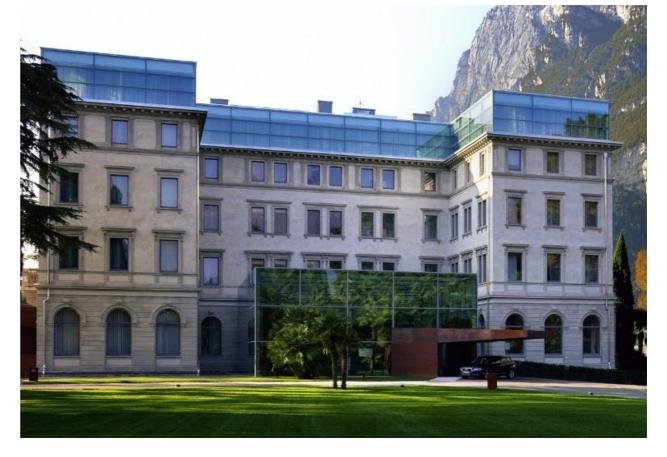

## INTEGRATION OF HISTORICAL BUILDINGS WITH CONTEMPORARY ARCHITECTURE

A path of transformation as an opportunity for renewal and regeneration, for a new use of artifacts, spaces and places from the past, in favor of the changed needs of the contemporary society and - at the same time - in order to mutually enhance the characteristics of the historical context and of contemporary architecture, in a dialectic relationship between old and new.

#### DRIUSSOASSOCIATI | ARCHITECTS

Viale Ancona 24, 30172 Mestre Venezia, ITALY CONCEPT PROJECT 05\_05\_2023

CONCEPT PROPOSAL

The double-skin facades are part of the architectural envelope which is one of the most innovative components of the building, where, as perhaps nowhere else, artistic trends, technological innovations and experimentation with techniques and materials are concentrated. The need to **re-naturalise urban centers** after years of overbuilding, the urgency of **finding solutions to pollution** rates and the heat island phenomenon and the drive towards building with a lower environmental impact have resulted in the idea of integrate vegetation into the built environment.